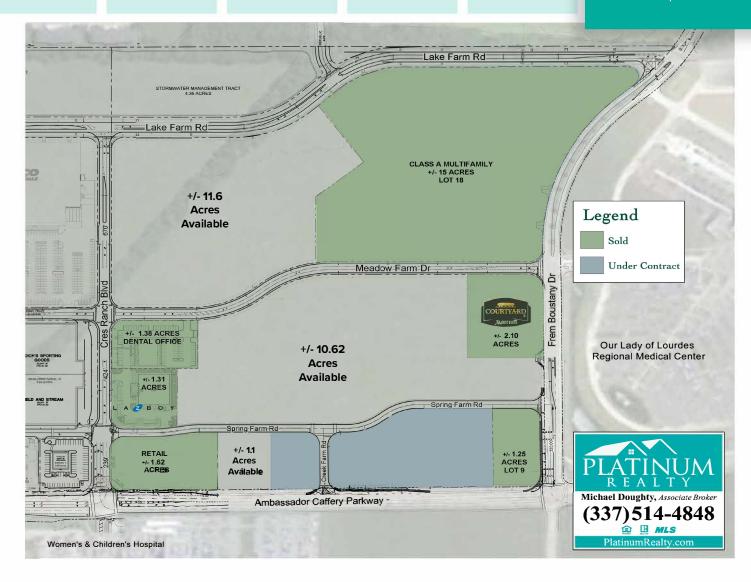

Of the 52-acre Phase II development, **30 acres are available**. Current Phase II users include LA-Z-BOY, Sofas & Chairs, Courtyard Hotel by Marriott, a retail shopping strip, the soon-to-be-constructed Heartland Dental, and coming soon, a 290-unit class-A multifamily development.

The available property includes outparcels, midsize and plus size tracts priced between \$10-\$30/SF depending on size and location within the development. The unsurpassed combination of location and access, with two adjacent hospitals, national big-box and boutique retail, dining, and major hospitals, make this THE premier location in all of Southwest Louisiana.