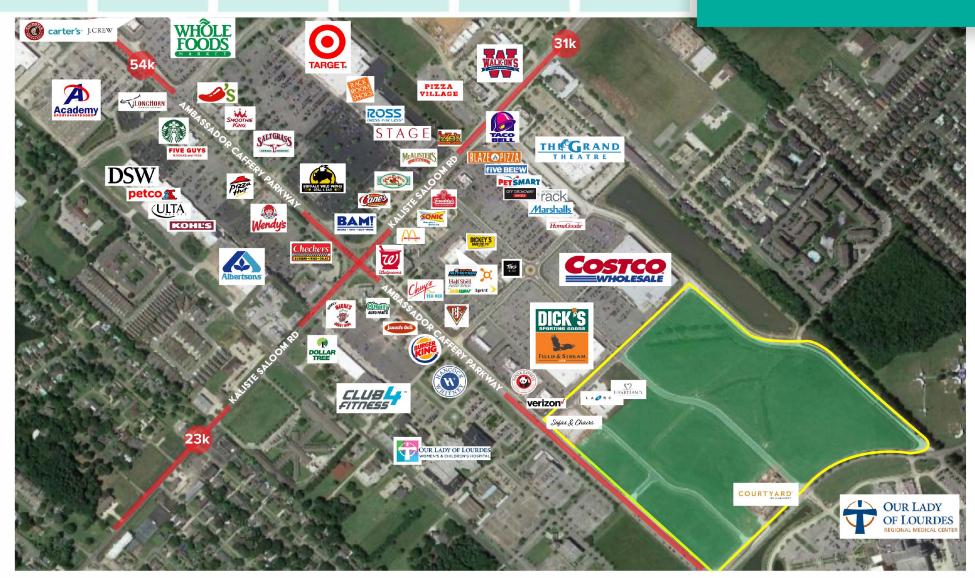

Demographics

Ambassador Town Center Phase II is a 52-acre development adjacent to the 60-acre Costco-anchored Phase I development. Situated on the major thoroughfare, Ambassador Caffery Parkway, this location is ideal for commercial, retail, medical, restaurant, and office site users.

The available property includes outparcels, midsize and plus size tracts priced between \$10-\$30/SF depending on size and location within the development. The unsurpassed combination of location and access, with two adjacent hospitals, national big-box and boutique retail, dining, and major hospitals, make this THE premier location in all of Southwest Louisiana.

## PHASE II IS BORDERED BY:

- The Costco-anchored Phase I
- Our Lady of Lourdes Regional Medical Center
- Our Lady of Lourdes Women's and Children's Hospital
- 578 Multi-family Units
  Comprising Three Apartment
  Complexes