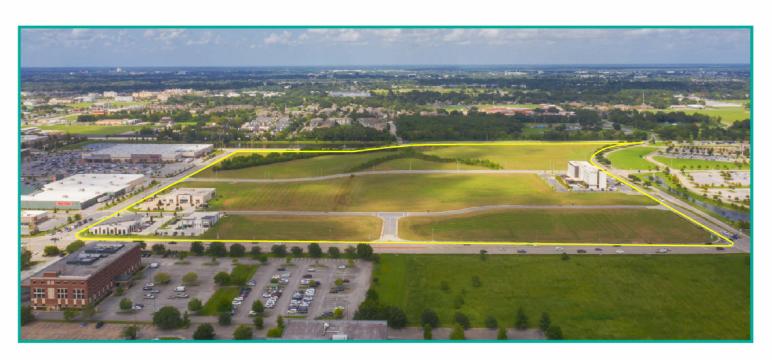

Demographics

Ambassador Town Center Phase II is a 52-acre development adjacent to the 60-acre Costco-anchored Phase I development. Situated on the major thoroughfare, Ambassador Caffery Parkway, this location is ideal for commercial, retail, medical, restaurant, and office site users.

Of the 52-acre Phase II development, **30 acres are available**. Current Phase II users include LA-Z-BOY, Sofas & Chairs, Courtyard Hotel by Marriott, a retail shopping strip, the soon-to-be-constructed Heartland Dental, and coming soon, a 290-unit class-A multifamily development.

## PHASE II IS BORDERED BY:

- The Costco-anchored Phase I
- Our Lady of Lourdes Regional Medical Center
- Our Lady of Lourdes Women's and Children's Hospital
- 578 Multi-family Units
  Comprising Three Apartment
  Complexes