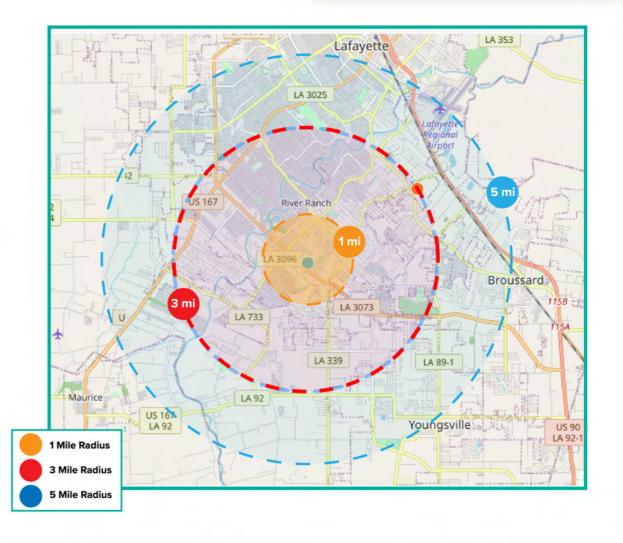

## **2020** Demographic Estimates

1 Mile Radius

Population

6,346

Median Household Income \$72.046

Median Home Value

\$266,567

Per Capita Income

\$44,001

Median Age 38.6

3 Mile Radius

Population 61,226

Median Household Income

\$65,041

Median Home Value

\$260,292

Per Capita Income

\$40,503

Median Age 37.5

5 Mile Radius

Population 130.860

Median Household Income

\$62,971

Median Home Value \$225,262

Per Capita Income \$35,692

Median Age

38.6