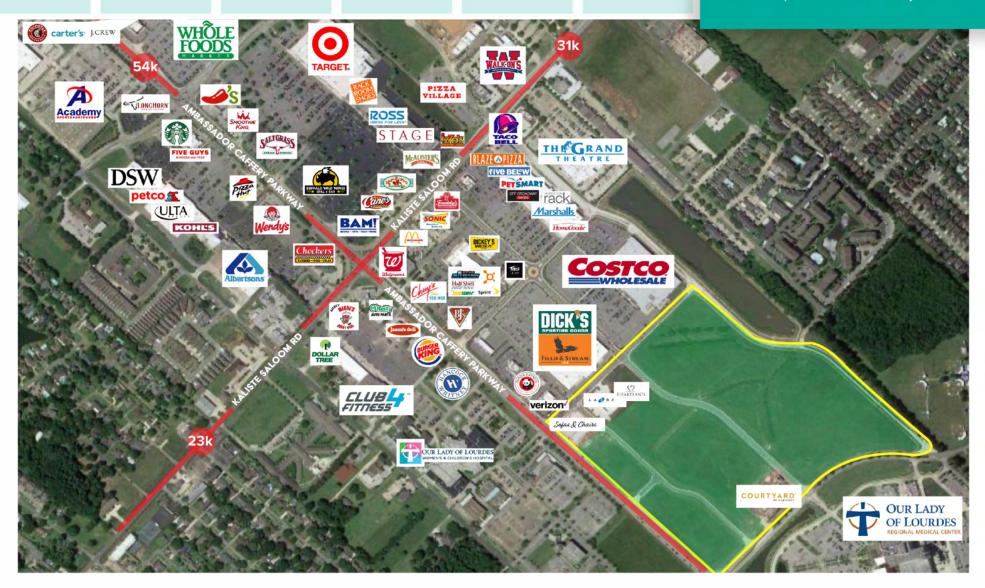

Demographics

Ambassador Town Center Phase II is a 52-acre development adjacent to the 60-acre Costco-anchored Phase I development. Situated on the major thoroughfare, Ambassador Caffery Parkway, this location is ideal for commercial, retail, medical, restaurant, and office site users.

The available property includes outparcels, midsize and plus size tracts priced between \$10-\$30/SF depending on size and location within the development. The unsurpassed combination of location and access, with two adjacent hospitals, national big-box and boutique retail, dining, and major hospitals, make this THE premier location in all of Southwest Louisiana.

## PHASE II IS BORDERED BY:

- The Costco-anchored Phase I
- Our Lady of Lourdes Regional Medical Center
- Our Lady of Lourdes Women's and Children's Hospital
- 578 Multi-family Units
  Comprising Three Apartment
  Complexes