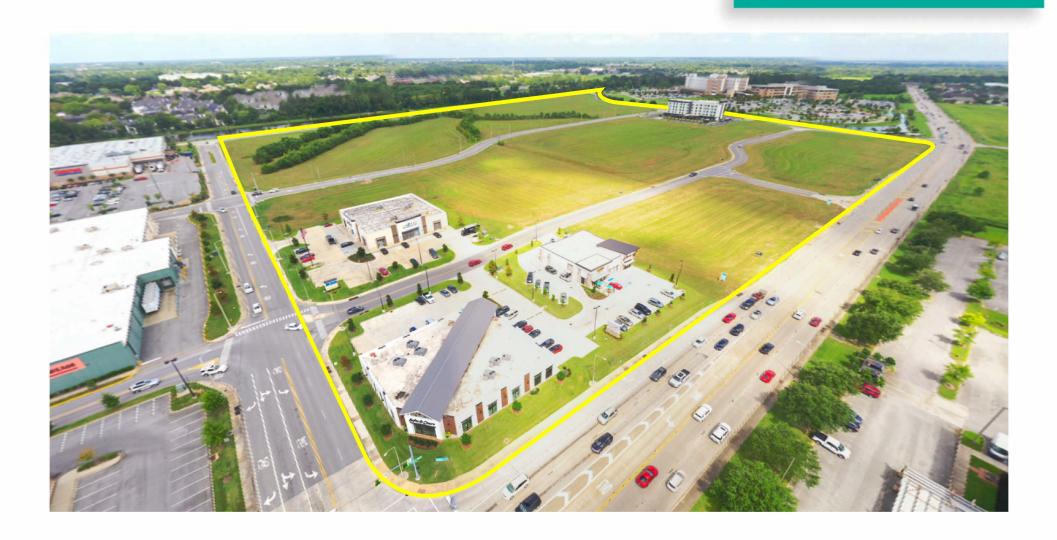

Of the 52-acre Phase II development, **30 acres are available**. Current Phase II users include LA-Z-BOY, Sofas & Chairs, Courtyard Hotel by Marriott, a retail shopping strip, the soon-to-be-constructed Heartland Dental, and coming soon, a 290-unit class-A multifamily development.

The available property includes outparcels, midsize and plus size tracts priced between \$10-\$30/SF depending on size and location within the development. The unsurpassed combination of location and access, with two adjacent hospitals, national big-box and boutique retail, dining, and major hospitals, make this THE premier location in all of Southwest Louisiana.