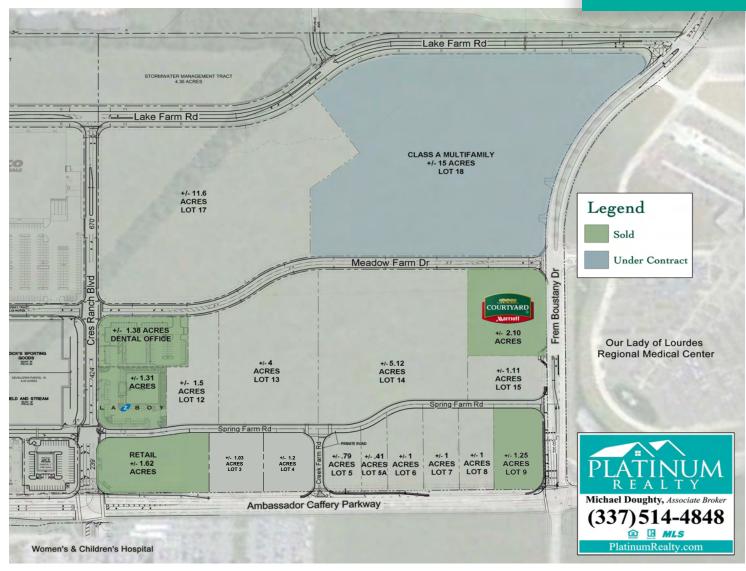

Of the 52-acre Phase II development, **30 acres are available**. Current Phase II users include LA-Z-BOY, Sofas & Chairs, Courtyard Hotel by Marriott, a retail shopping strip, the soon-to-be-constructed Heartland Dental, and coming soon, a 290-unit class-A multifamily development.

The available property includes outparcels, midsize and plus size tracts priced between \$10-\$30/SF depending on size and location within the development. The unsurpassed combination of location and access, with two adjacent hospitals, national big-box and boutique retail, dining, and major hospitals, make this THE premier location in all of Southwest Louisiana.

## PHASE II IS BORDERED BY:

- The Costco-anchored Phase I
- Our Lady of Lourdes Regional Medical Center
- Our Lady of Lourdes Women's and Children's Hospital
- 578 Multi-family Units
  Comprising Three Apartment
  Complexes