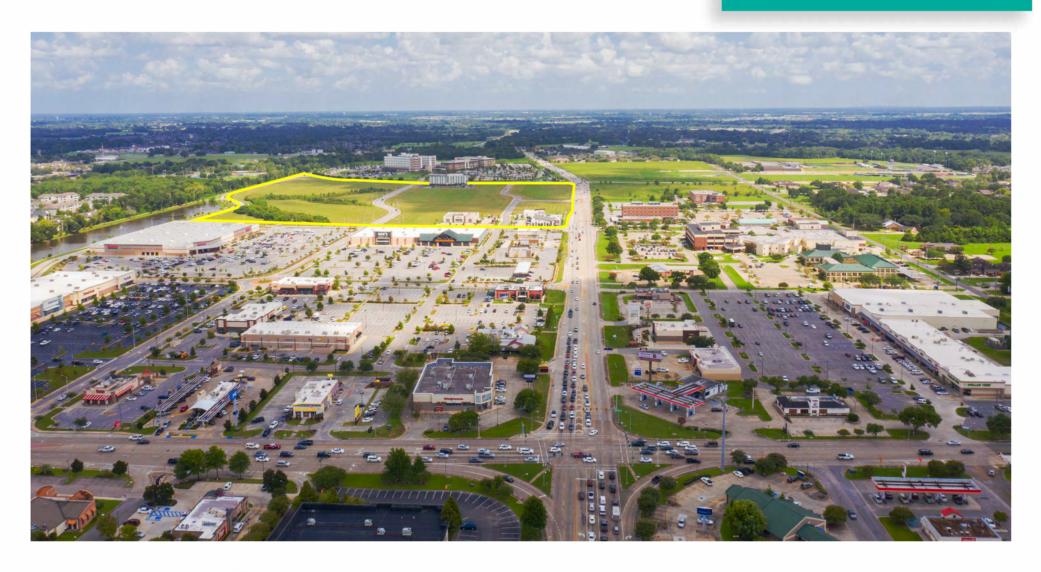

Demographics

Ambassador Town Center Phase II is a 52-acre development adjacent to the 60-acre Costco-anchored Phase I development. Situated on the major thoroughfare, Ambassador Caffery Parkway, this location is ideal for commercial, retail, medical, restaurant, and office site users.

Of the 52-acre Phase II development, **30 acres are available**. Current Phase II users include LA-Z-BOY, Sofas & Chairs, Courtyard Hotel by Marriott, a retail shopping strip, the soon-to-be-constructed Heartland Dental, and coming soon, a 290-unit class-A multifamily development.

The available property includes outparcels, midsize and plus size tracts priced between \$10-\$30/SF depending on size and location within the development. The unsurpassed combination of location and access, with two adjacent hospitals, national big-box and boutique retail, dining, and major hospitals, make this THE premier location in all of Southwest Louisiana.

## PHASE II IS BORDERED BY:

- The Costco-anchored Phase I
- Our Lady of Lourdes Regional Medical Center
- Our Lady of Lourdes Women's and Children's Hospital
- 578 Multi-family Units
  Comprising Three Apartment
  Complexes