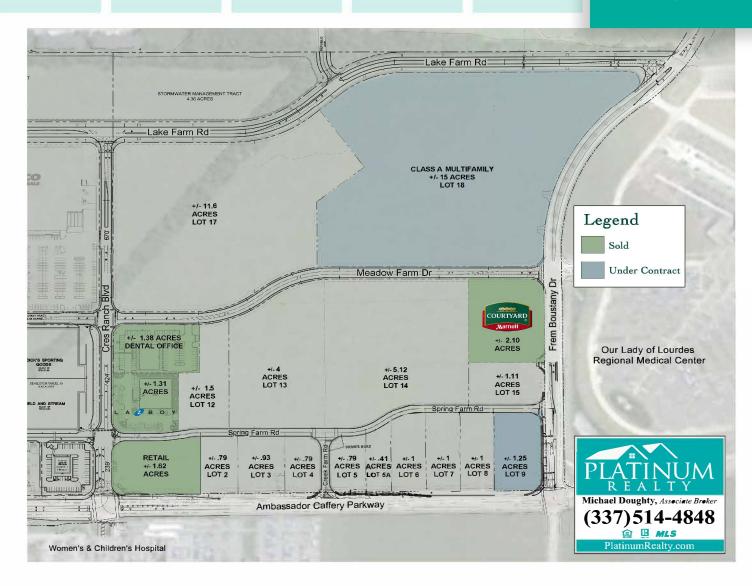

Of the 52-acre Phase II development, **30 acres are available**. Current Phase II users include LA-Z-BOY, Sofas & Chairs, Courtyard Hotel by Marriott, a retail shopping strip, the soon-to-be-constructed Heartland Dental, and coming soon, a 290-unit class-A multifamily development.

The available property includes outparcels, midsize and plus size tracts priced between \$10-\$30/SF depending on size and location within the development. The unsurpassed combination of location and access, with two adjacent hospitals, national big-box and boutique retail, dining, and major hospitals, make this THE premier location in all of Southwest Louisiana.