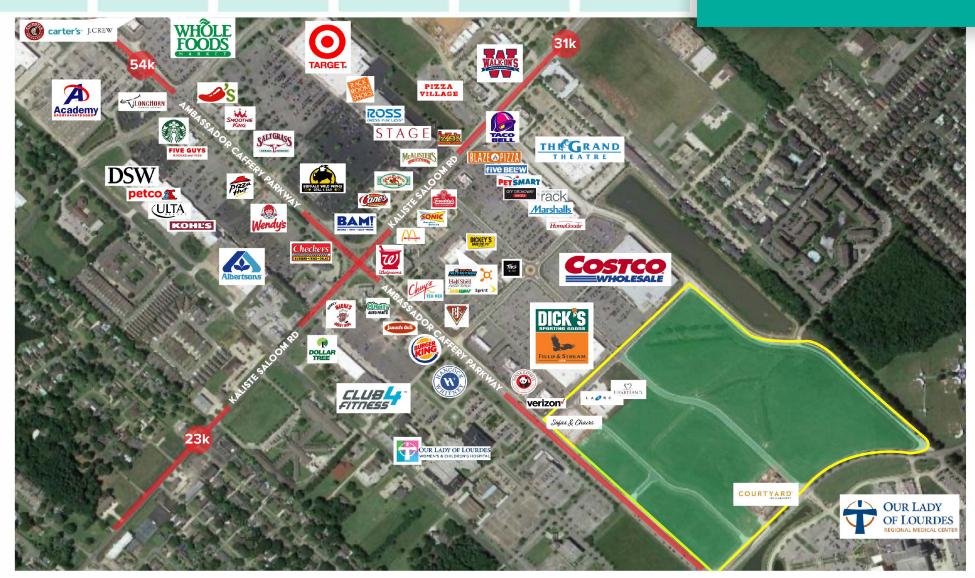

Demographics

Ambassador Town Center Phase II is a 52-acre development adjacent to the 60-acre Costco-anchored Phase I development. Situated on the major thoroughfare, Ambassador Caffery Parkway, this location is ideal for commercial, retail, medical, restaurant, and office site users.

Of the 52-acre Phase II development, **30 acres are available**. Current Phase II users include LA-Z-BOY, Sofas & Chairs, Courtyard Hotel by Marriott, a retail shopping strip, the soon-to-be-constructed Heartland Dental, and coming soon, a 290-unit class-A multifamily development.

## PHASE II IS BORDERED BY:

- The Costco-anchored Phase I
- Our Lady of Lourdes Regional Medical Center
- Our Lady of Lourdes Women's and Children's Hospital
- 578 Multi-family Units
  Comprising Three Apartment
  Complexes