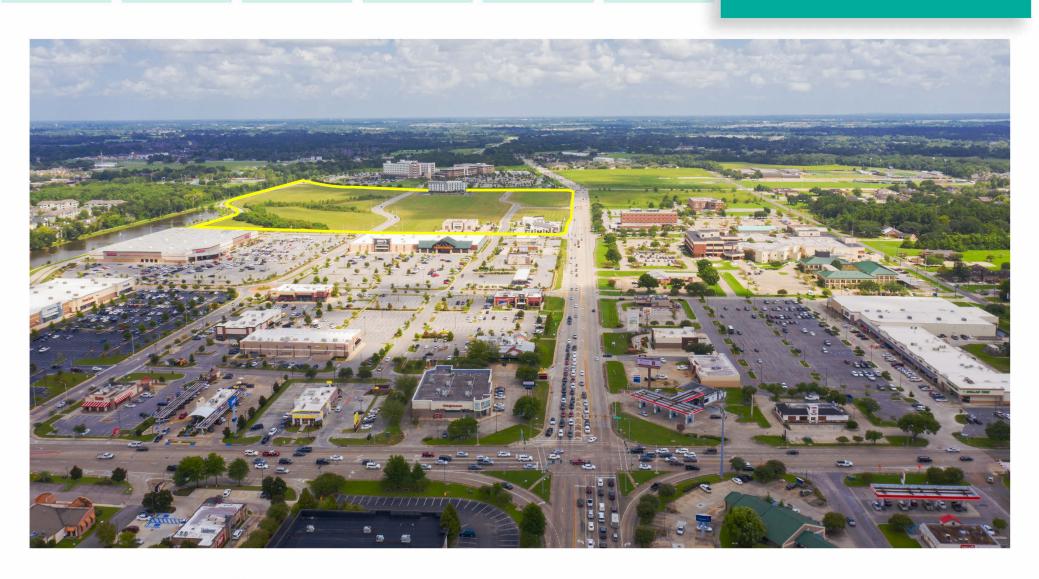

Demographics

Ambassador Town Center Phase II is a 52-acre development adjacent to the 60-acre Costco-anchored Phase I development. Situated on the major thoroughfare, Ambassador Caffery Parkway, this location is ideal for commercial, retail, medical, restaurant, and office site users.

Of the 52-acre Phase II development, **30 acres are available**. Current Phase II users include LA-Z-BOY, Sofas & Chairs, Courtyard Hotel by Marriott, a retail shopping strip, the soon-to-be-constructed Heartland Dental, and coming soon, a 290-unit class-A multifamily development.

The available property includes outparcels, midsize and plus size tracts priced between \$10-\$30/SF depending on size and location within the development. The unsurpassed combination of location and access, with two adjacent hospitals, national big-box and boutique retail, dining, and major hospitals, make this THE premier location in all of Southwest Louisiana.

## PHASE II IS BORDERED BY:

- The Costco-anchored Phase I
- Our Lady of Lourdes Regional Medical Center
- Our Lady of Lourdes Women's and Children's Hospital
- 578 Multi-family Units
  Comprising Three Apartment
  Complexes