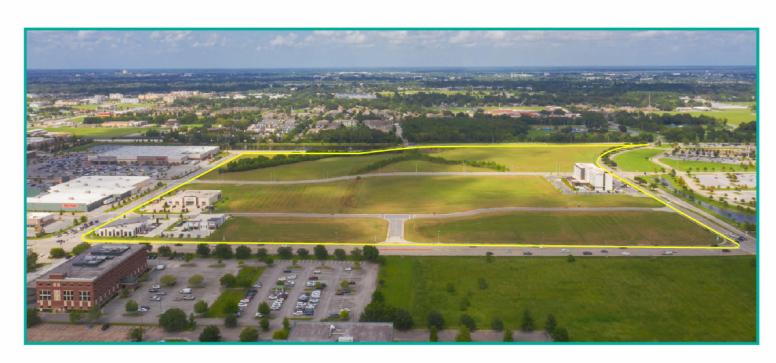

Demographics

Ambassador Town Center Phase II is a 52-acre development adjacent to the 60-acre Costco-anchored Phase I development. Situated on the major thoroughfare, Ambassador Caffery Parkway, this location is ideal for commercial, retail, medical, restaurant, and office site users.

Of the 52-acre Phase II development, **30 acres are available**. Current Phase II users include LA-Z-BOY, Sofas & Chairs, Courtyard Hotel by Marriott, a retail shopping strip, the soon-to-be-constructed Heartland Dental, and coming soon, a 290-unit class-A multifamily development.

## PHASE II IS BORDERED BY:

- The Costco-anchored Phase I
- Our Lady of Lourdes Regional Medical Center
- Our Lady of Lourdes Women's and Children's Hospital
- 578 Multi-family Units
  Comprising Three Apartment
  Complexes