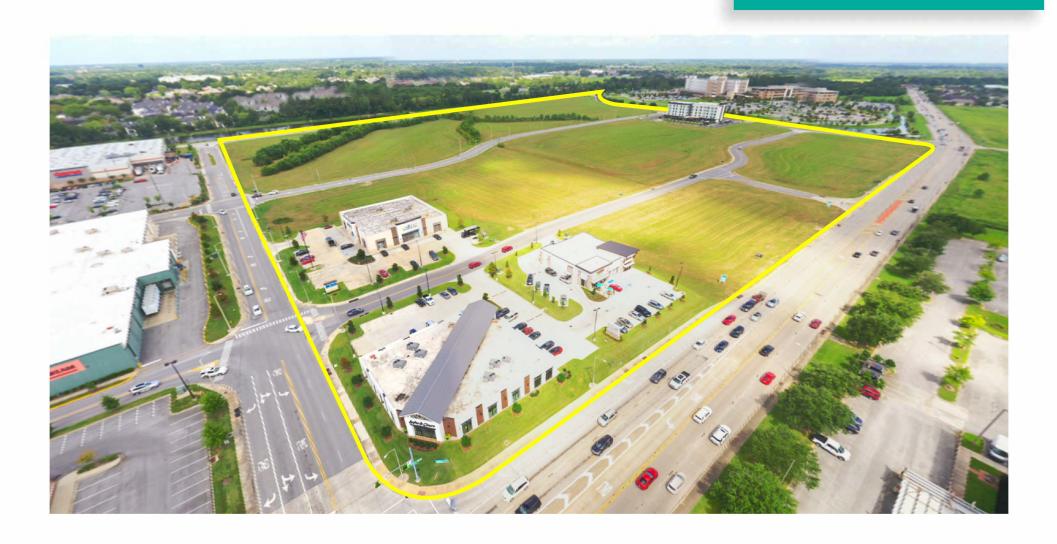

Demographics

Ambassador Town Center Phase II is a 52-acre development adjacent to the 60-acre Costco-anchored Phase I development. Situated on the major thoroughfare, Ambassador Caffery Parkway, this location is ideal for commercial, retail, medical, restaurant, and office site users.

Of the 52-acre Phase II development, **30 acres are available**. Current Phase II users include LA-Z-BOY, Sofas & Chairs, Courtyard Hotel by Marriott, a retail shopping strip, the soon-to-be-constructed Heartland Dental, and coming soon, a 290-unit class-A multifamily development.

The available property includes outparcels, midsize and plus size tracts priced between \$10-\$30/SF depending on size and location within the development. The unsurpassed combination of location and access, with two adjacent hospitals, national big-box and boutique retail, dining, and major hospitals, make this THE premier location in all of Southwest Louisiana.

## PHASE II IS BORDERED BY:

- The Costco-anchored Phase I
- Our Lady of Lourdes Regional Medical Center
- Our Lady of Lourdes Women's and Children's Hospital
- 578 Multi-family Units
  Comprising Three Apartment
  Complexes