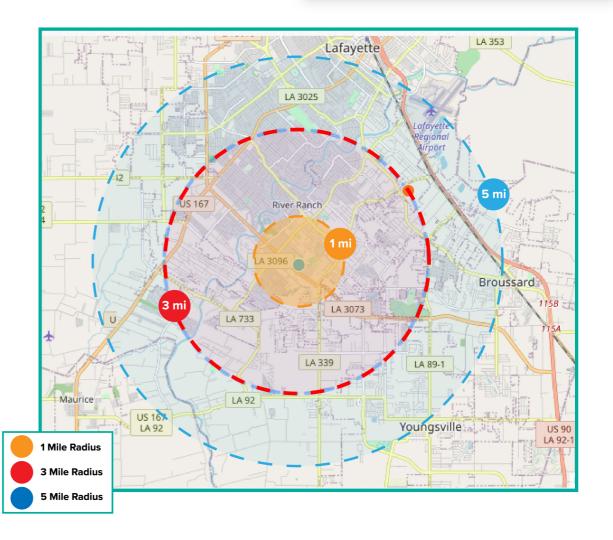

## **2020** Demographic Estimates

1 Mile Radius

**Population** 

6,346

**Median Household Income** 

\$72.046

Median Home Value

\$266.567

Per Capita Income

\$44,001

Median Age 38.6

3 Mile Radius

**Population** 61,226

**Median Household Income** 

\$65,041

Median Home Value

\$260,292

Per Capita Income

\$40,503

Median Age 37.5

5 Mile Radius

**Population** 130.860

**Median Household Income** 

\$62,971

Median Home Value

\$225.262

Per Capita Income \$35,692

Median Age 38.6